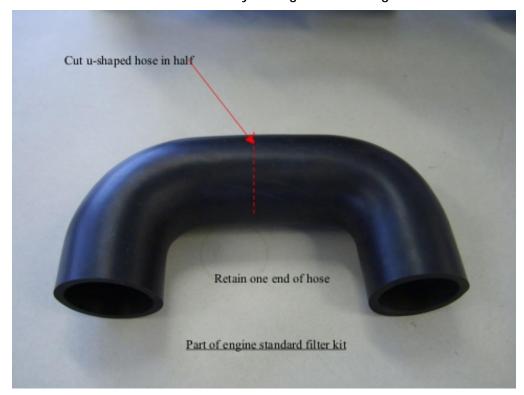

## For Filters Mounted Directly on Engine or into Engine Cover:

**Dual Filter Mounted on Outside of Chassis:** 