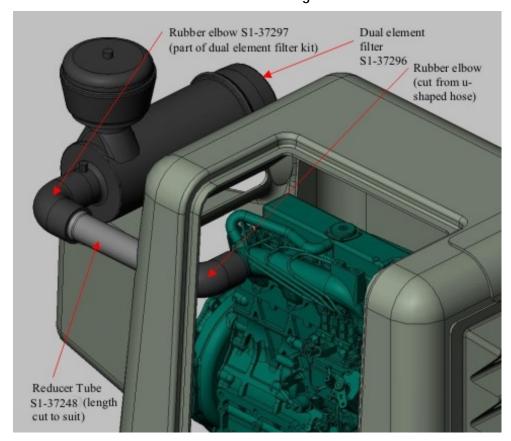

## **Dual Filter Mounted on Engine Cover:**

**Dual Filter Mounted Directly on Engine:** 