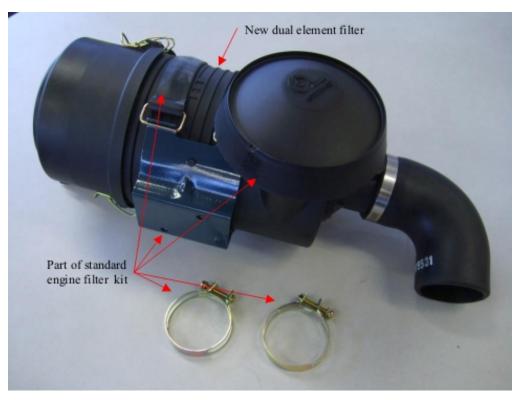

## K0002 Fitting Instructions for the new style dual element filter.

| Date: 11 July 2007 | Version 1 | Power Pack | Cross Ref: TB0056 |
|--------------------|-----------|------------|-------------------|
|--------------------|-----------|------------|-------------------|

This Service Info shows how to install the new Dual Filter Element kit onto the different configurations of existing engine.

For Filter Mounted on Outside of Chassis: