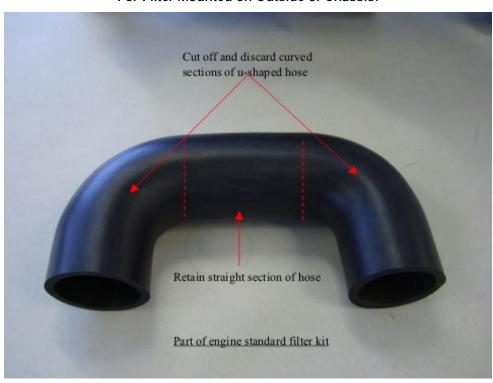

This Service Info shows how to install the new Dual Filter Element kit onto the different configurations of existing engine.

For Filter Mounted on Outside of Chassis: