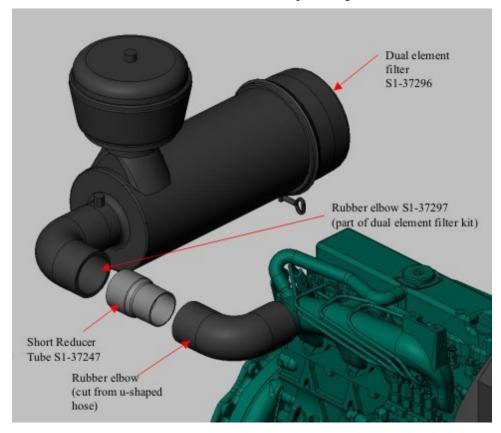

## **Dual Filter Mounted on Engine Cover:**

**Dual Filter Mounted Directly on Engine:** 