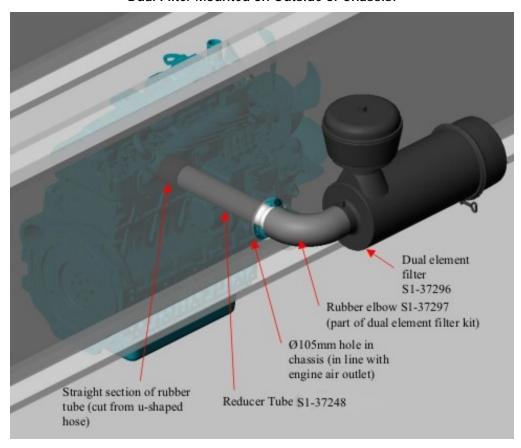

This Service Info shows how to install the new Dual Filter Element kit onto the different configurations of existing engine.

For Filter Mounted on Outside of Chassis: